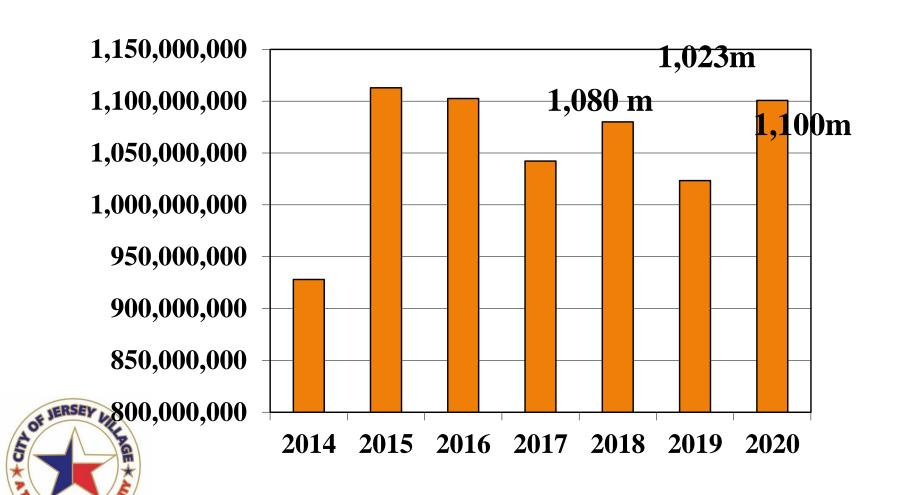

#### Historical Assessed Valuation

| 2014 | 928.0   |
|------|---------|
| 2015 | 1,113.0 |
| 2016 | 1,103.0 |
| 2017 | 1,042.0 |
| 2018 | 1,080.0 |
| 2019 | 1,023.0 |
| 2020 | 1,100.0 |