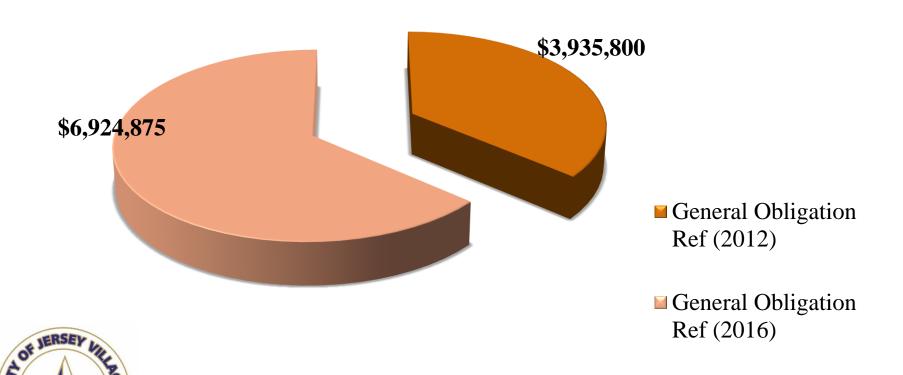

# Property Tax Revenue

| TOTAL                    | 7.700m    | 7.962m    | 0.262m     |
|--------------------------|-----------|-----------|------------|
| Operations & Maintenance | 6.305 m   | 6.509m    | 0.204m     |
| Debt Service             | 1.395 m   | 1.453 m   | 0.058m     |
|                          | 2019-2020 | 2020-2021 | Difference |

#### **Definitions**

Operations & Maintenance Rate:
 Salaries, Supplies, Day to Day Operations

Debt Service:

Interest and Principal on bonds and other debt secured by Property Tax



### Historical Tax Rate

| 2013 | .74250  |
|------|---------|
| 2014 | .74250  |
| 2015 | .74250  |
| 2016 | .74250  |
| 2017 | .74250  |
| 2018 | .74250  |
| 2019 | .74250  |
| 2020 | .723466 |

# FY 20-21 Debt Service Payments



#### TOTAL DEBT SERVICE