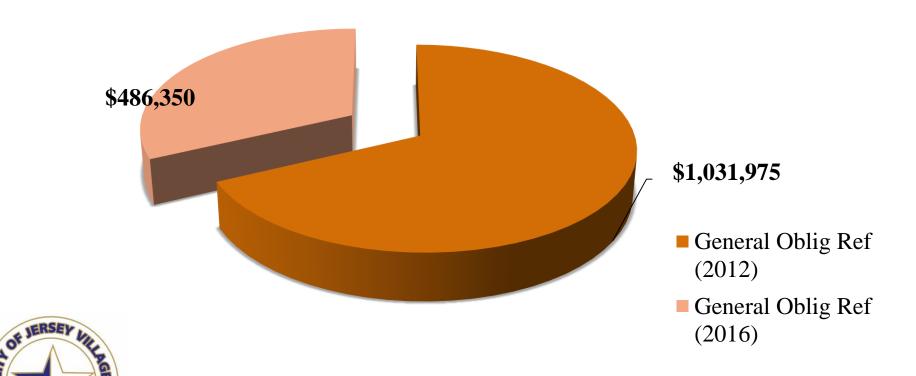

74250 0.723466 -0.019034



# Property Tax Revenue

| TOTAL                    | 7.700m    | 7.962m    | 0.262m     |
|--------------------------|-----------|-----------|------------|
| Operations & Maintenance | 6.305 m   | 6.509m    | 0.204m     |
| Debt Service             | 1.395 m   | 1.453 m   | 0.058m     |
|                          | 2019-2020 | 2020-2021 | Difference |

#### **Definitions**

Operations & Maintenance Rate:
 Salaries, Supplies, Day to Day Operations

Debt Service:

Interest and Principal on bonds and other debt secured by Property Tax



### Historical Tax Rate

| 2013 | .74250  |
|------|---------|
| 2014 | .74250  |
| 2015 | .74250  |
| 2016 | .74250  |
| 2017 | .74250  |
| 2018 | .74250  |
| 2019 | .74250  |
| 2020 | .723466 |

# FY 20-21 Debt Service Payments



#### TOTAL DEBT SERVICE